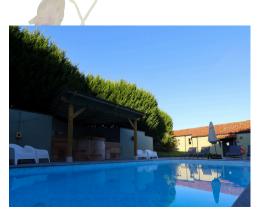

### **Facilities**

Stunning walled pool area with heated pool, adjacent cedar hot tub and pool house.

Woodland sanctuary with sauna, wood fired hot tub, ice bath, outdoor shower, cold water drench, fire pit,
outdoor kitchen and banquet area.