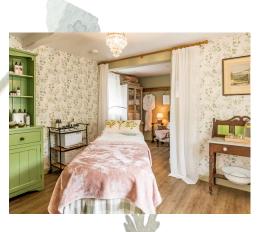

3 x bedrooms in the retreat cottage. All with twin single beds or king size doubles. The master bedroom has an ensuite bathroom and the other 2 bedrooms share a bathroom.