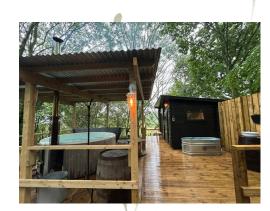

#### Accommodation

Our 7 luxury properties can sleep up to 14 people.

3 x Award winning shepherd huts with private hot tubs and sea views each sleeping 2 in a double bed.

A studio apartment with twin single beds or king size double, kitchenette, ensuite shower room and meadow views.

### **Facilities**

Stunning walled pool area with heated pool, adjacent cedar hot tub and pool house.

Woodland sanctuary with sauna, wood fired hot tub, ice bath, outdoor shower, cold water drench, fire pit,
outdoor kitchen and banquet area.