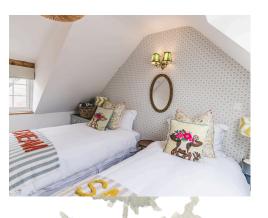

3 x bedrooms in the retreat cottage. All with twin single beds or king size doubles. The master bedroom has an ensuite bathroom and the other 2 bedrooms share a bathroom.