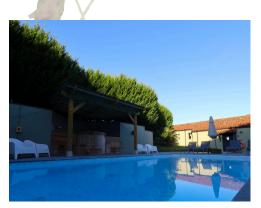

### Facilities

Stunning walled pool area with heated pool, adjacent cedar hot tub and pool house. Woodland sanctuary with sauna, wood fired hot tub, ice bath, outdoor shower, cold water drench, fire pit, outdoor kitchen and banquet area.