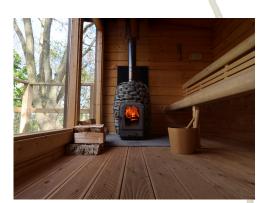

### Facilities

Stunning walled pool area with heated pool, adjacent cedar hot tub and pool house. Woodland sanctuary with sauna, wood fired hot tub, ice bath, outdoor shower, cold water drench, fire pit, outdoor kitchen and banquet area.