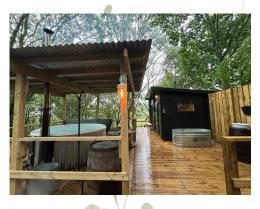

### Facilities

Stunning walled pool area with heated pool, adjacent cedar hot tub and pool house. Woodland sanctuary with sauna, wood fired hot tub, ice bath, outdoor shower, cold water drench, fire pit, outdoor kitchen and banquet area.

Wellbeing studio perfect for a whole range of activities including yoga, pilates, meditation, dance and crafting. Retreat cottage with kitchen and lounge.

Beautiful treatment room.