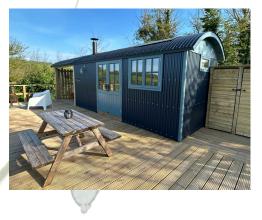

#### Accommodation

Our 7 luxury properties can sleep up to 14 people.

3 x Award winning shepherd huts with private hot tubs and sea views each sleeping 2 in a double bed. A studio apartment with twin single beds or king size double, kitchenette, ensuite shower room and meadow views. 3 x bedrooms in the retreat cottage. All with twin single beds or king size doubles. The master bedroom has an ensuite bathroom and the other 2 bedrooms share a bathroom.