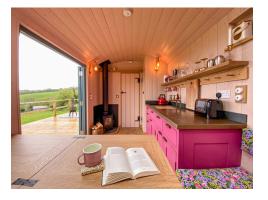

#### Accommodation

Our 7 luxury properties can sleep up to 14 people.

3 x Award winning shepherd huts with private hot tubs and sea views each sleeping 2 in a double bed. A studio apartment with twin single beds or king size double, kitchenette, ensuite shower room and meadow views. 3 x bedrooms in the retreat cottage. All with twin single beds or king size doubles. The master bedroom has an ensuite bathroom and the other 2 bedrooms share a bathroom.

#### Extras

If you are catering yourself, you have use of our retreat cottage kitchen and outdoor woodland kitchen. We can also offer a range of catering options as extras. Please contact us for details. As you are hosting a retreat you probably have some or all of these skills yourself, but if you are looking to add extra wellness activities we have an amazing team or practitioners offering : spa treatments, yoga, thermalism hot & cold therapy, meditation, sound therapy, cacao ceremonies, crafting workshops and much more.